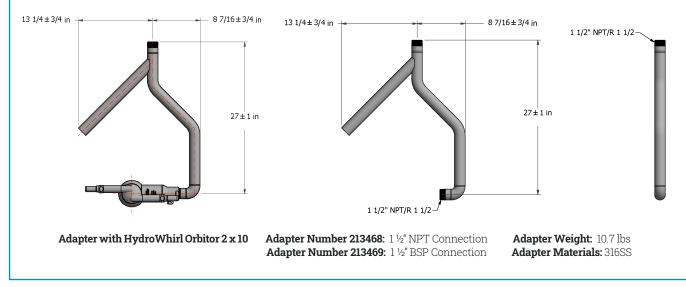

## DESIGN FEATURES

- Positions the tank cleaning machine horizontally to optimize the spray pattern's direction to clean the bulkheads repeatedly
- $\cdot$  Reduces cleaning cycle times by up to 50%
- Fits HydroWhirl® Orbitor tank cleaning machine with 1 ½" NPT/BSP connection size
- Complete 360° spray coverage
- Easy to repair and maintain on-site
- Designed to protect nozzle from damage upon insertion and removal
- Eliminates the need for manual cleaning
- Lightweight 10.7 lbs