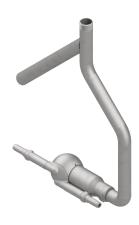

## TANK CLEANING MOUNTING ADAPTER

Accessory For Effectively Cleaning Tanker Trucks and Railcars

## DESIGN FEATURES

- Positions the tank cleaning machine horizontally to optimize the spray pattern's direction to clean the bulkheads repeatedly
- $\cdot$  Reduces cleaning cycle times by up to 50%
- Fits HydroWhirl® Orbitor tank cleaning machine with 1 ½" NPT/BSP connection size
- Complete 360° spray coverage
- Easy to repair and maintain on-site
- Designed to protect nozzle from damage upon insertion and removal
- Eliminates the need for manual cleaning
- Lightweight 10.7 lbs