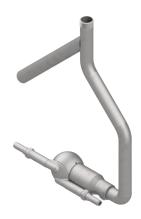

## TANK CLEANING MOUNTING ADAPTER

Accessory For Effectively Cleaning Tanker Trucks and Railcars

## **DESIGN FEATURES**

- Positions the tank cleaning machine horizontally to optimize the spray pattern's direction to clean the bulkheads repeatedly
- Reduces cleaning cycle times by up to 50%
- Fits HydroWhirl® Orbitor tank cleaning machine with 1 ½" NPT/BSP connection size
- Complete 360° spray coverage
- $\bullet$  Easy to repair and maintain on-site
- Designed to protect nozzle from damage upon insertion and removal
- Eliminates the need for manual cleaning
- Lightweight 4.85 kg