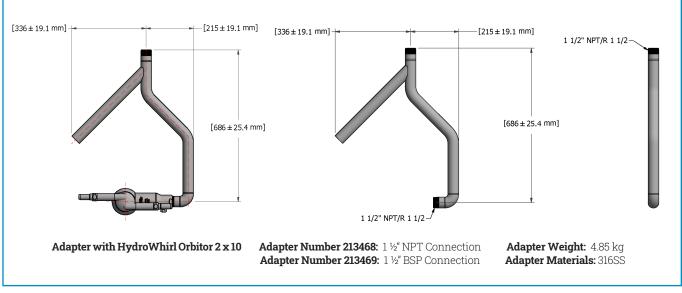

## **DESIGN FEATURES**

- Positions the tank cleaning machine horizontally to optimize the spray pattern's direction to clean the bulkheads repeatedly
- Reduces cleaning cycle times by up to 50%
- Fits HydroWhirl® Orbitor tank cleaning machine with 1 ½" NPT/BSP connection size
- Complete 360° spray coverage
- $\bullet$  Easy to repair and maintain on-site
- Designed to protect nozzle from damage upon insertion and removal
- Eliminates the need for manual cleaning
- Lightweight 4.85 kg